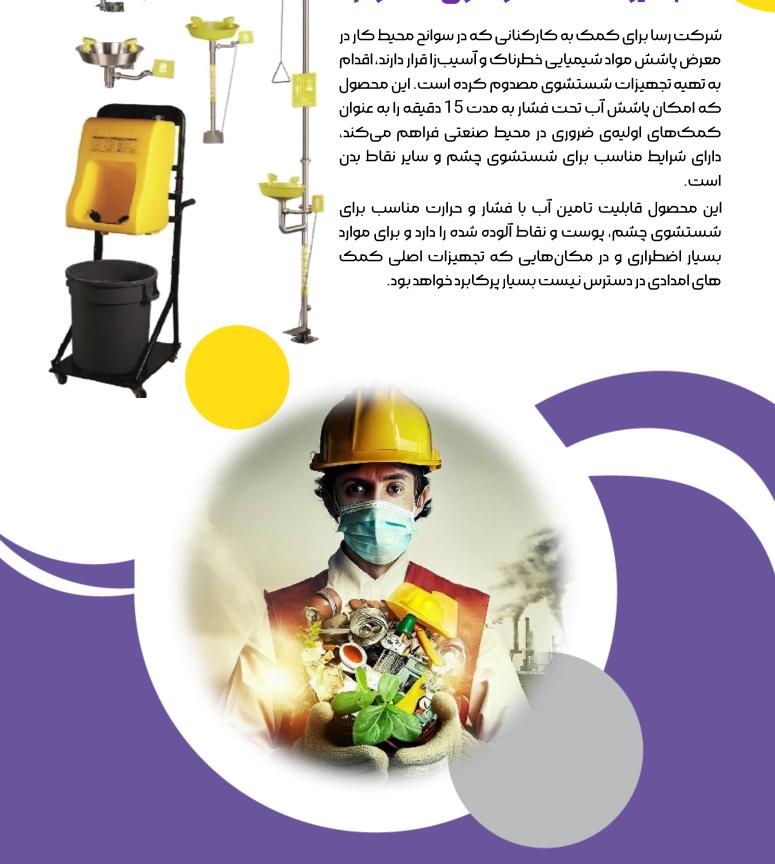

#### تجهيزات شست و شوى قابل حمل

این گروه از تجهیزات شبیه به تجهیزات کابین دار و دارای منبع تامین مستقل هستند. تفاوت آنها در امکان جابجا کردن آنها توسط یک فرد به تنهایی است. این تجهیزات را میتوان به راحتی در مکانهایی که دسترسی به آب لوله کشی و تردد جرئقیل وجود ندارد نصب کرد. چشم شوی و دوش پرتابل از نمونه تجهیزات این گروه است.

#### چشم شوی قابل حمل (self-contained)

چشم شوی قابل حمل دارای یک مخزن آب ومایع شست و شواست که در هربار استفاده مایع مورد نیاز را به مدت 15 دقیقه با فشار و سرعت مناسب تامین میکند. آب مخزن های همراه این سیستم قابل تعویض است و بعد از هربار استفاده جایگزین میشود. این سیستم به گونه ای طراحی شده است که فشار آن با کمک نیروی جاذبه و به صورت تقلی تامین میشود و به راحتی میتوان آن را روی میز، پایه و چرخ دستی و یا دیوار قرار داد.