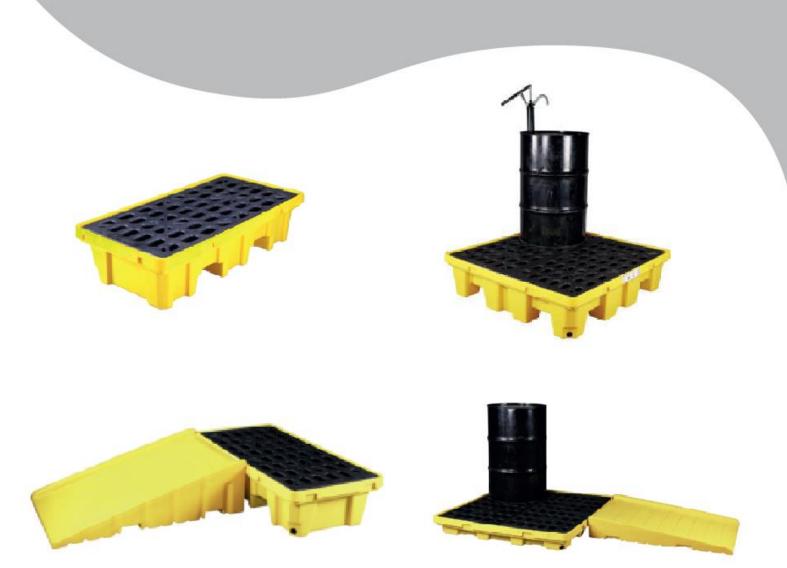

## پالت جلوگیری از نشت مایعات (اسپیل پالت) سطح شیبدار حمل بشکه روی پالت

اسپیل کیت برای پاشش محدود طراحی شده است. برای جلوگیری از پاشش زیاد، راه مناسب استفاده از اسپیل پالت است. این پالتها برای نگهداری بشکه های مواد شیمیایی و تانکها در انبارهای، سایتهای تولیدی، کارگااهها و آزمایشگاهها طراحی شدهاند. ظروف مواد شیمیایی روی پالت هاقرارمیگیرندو در صورت نشتی، مواد شیمیایی به جای جاری شدن در محیط، در محفظه پالت جمع می شوند.

پالتها دارای دارای درپوشی برای بازیافت مواد شیمیایی جمع شده در محفظه هستند. این امر علاوه بر بالا بردن استانداردهای ایمنی محیط کار، بازیافت مواد گران قیمت در صورت نشتی را ممکن میسازد. برای امنیت بیشتر میتوان دور پالتها را با کیت های لوله ای جاذب پوشاند. این امر کمک میکند تا در صورت پر شدن محفظه پالت، خطری محیط های صنعتی و کارگران را تهدید نکند